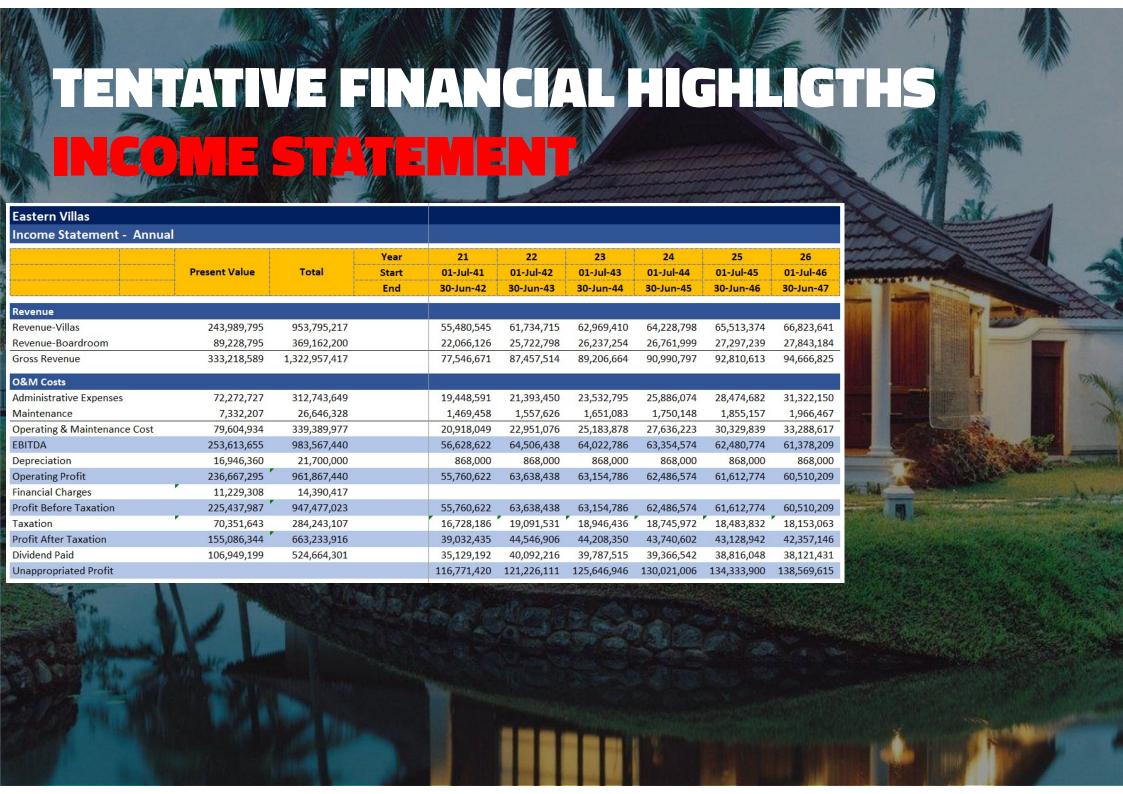

| Eastern Villas               |               |               |       |           |            |            |            |            |                |            |            |            |            |
|------------------------------|---------------|---------------|-------|-----------|------------|------------|------------|------------|----------------|------------|------------|------------|------------|
| Income Statement - Annua     |               |               |       |           |            |            |            |            |                |            |            |            |            |
|                              | /             | <b>/</b>      | Year  | 1         | 2          | 3          | 4          | 5          | 6              | 7          | 8          | 9          | 10         |
|                              | Present Value | Total         | Start | 01-Jul-21 | 01-Jul-22  | 01-Jul-23  | 01-Jul-24  | 01-Jul-25  | 01-Jul-26      | 01-Jul-27  | 01-Jul-28  | 01-Jul-29  | 01-Jul-30  |
|                              |               |               | End   | 30-Jun-22 | 30-Jun-23  | 30-Jun-24  | 30-Jun-25  | 30-Jun-26  | 30-Jun-27      | 30-Jun-28  | 30-Jun-29  | 30-Jun-30  | 30-Jun-31  |
| Revenue                      |               |               |       |           |            |            |            |            |                |            |            |            |            |
| Revenue-Villas               | 243,989,795   | 953,795,217   |       |           | 11,520,000 | 12,672,000 | 13,939,200 | 15,333,120 | 16,866,432     | 20,492,715 | 22,132,132 | 23,902,703 | 25,814,919 |
| Revenue-Boardroom            | 89,228,795    | 369,162,200   |       |           | 3,600,000  | 3,960,000  | 4,356,000  | 4,791,600  | 5,270,760      | 7,115,526  | 7,684,768  | 8,299,550  | 8,963,513  |
| Gross Revenue                | 333,218,589   | 1,322,957,417 |       |           | 15,120,000 | 16,632,000 | 18,295,200 | 20,124,720 | 22,137,192     | 27,608,241 | 29,816,900 | 32,202,252 | 34,778,432 |
| O&M Costs                    |               |               |       |           |            |            |            |            |                |            |            |            |            |
| Administrative Expenses      | 72,272,727    | 312,743,649   |       |           | 3,180,000  | 3,498,000  | 3,847,800  | 4,232,580  | 4,655,838      | 5,121,422  | 5,633,564  | 6,196,920  | 6,816,612  |
| Maintenance                  | 7,332,207     | 26,646,328    |       |           | 485,675    | 514,816    | 545,705    | 578,447    | 613,154        | 649,943    | 688,939    | 730,276    | 774,092    |
| Operating & Maintenance Cost | 79,604,934    | 339,389,977   |       |           | 3,665,675  | 4,012,816  | 4,393,505  | 4,811,027  | 5,268,992      | 5,771,365  | 6,322,503  | 6,927,196  | 7,590,705  |
| EBITDA                       | 253,613,655   | 983,567,440   |       |           | 11,454,325 | 12,619,184 | 13,901,695 | 15,313,693 | 16,868,200     | 21,836,876 | 23,494,397 | 25,275,056 | 27,187,728 |
| Depreciation                 | 16,946,360    | 21,700,000    |       |           | 868,000    | 868,000    | 868,000    | 868,000    | 868,000        | 868,000    | 868,000    | 868,000    | 868,000    |
| Operating Profit             | 236,667,295   | 961,867,440   |       |           | 10,586,325 | 11,751,184 | 13,033,695 | 14,445,693 | 16,000,200     | 20,968,876 | 22,626,397 | 24,407,056 | 26,319,728 |
| Financial Charges            | 11,229,308    | 14,390,417    |       |           | 3,926,750  | 3,397,290  | 2,811,166  | 2,162,317  | 1,444,027      | 648,867    |            |            |            |
| Profit Before Taxation       | 225,437,987   | 947,477,023   |       |           | 6,659,575  | 8,353,895  | 10,222,529 | 12,283,376 | 14,556,173     | 20,320,009 | 22,626,397 | 24,407,056 | 26,319,728 |
| Taxation                     | 70,351,643    | 284,243,107   |       | 7         | 1,997,872  | 2,506,168  | 3,066,759  | 3,685,013  | 4,366,852      | 6,096,003  | 6,787,919  | 7,322,117  | 7,895,918  |
| Profit After Taxation        | 155,086,344   | 663,233,916   |       |           | 4,661,702  | 5,847,726  | 7,155,770  | 8,598,364  | 10,189,321     | 14,224,007 | 15,838,478 | 17,084,939 | 18,423,809 |
| Dividend Paid                | 106,949,199   | 524,664,301   |       | /         | -          | -          | -          | · -        | <del>-</del> 3 | -          | 11,878,858 | 12,813,704 | 13,817,857 |