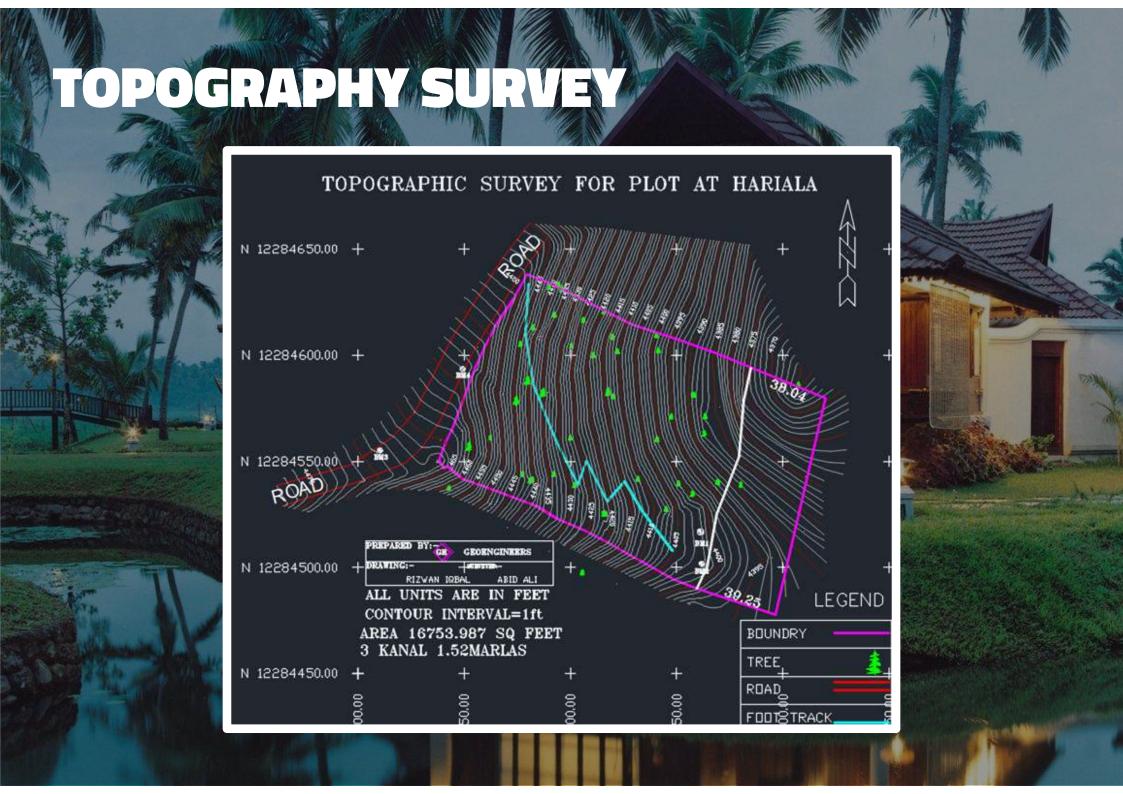

(KILOMETERS) | TRAVEL TIME (MINUTES) |
|-----------------------|------------------------------|--------------------------|-----------------------|
| <b>Eastern Villas</b> | Makhniyal                    | 0.8                      | 3                     |
| Eastern Villas        | Zero Point Islamabad         | 28                       | 40                    |
| Eastern Villas        | <b>Highland Country Club</b> | 4.5                      | 10                    |
| Eastern Villas        | Old Monal                    | 12.8                     | 20                    |
| Eastern Villas        | Mall Road Murree             | 55                       | 120                   |
| Eastern Villas        | Khanpur Dam                  | 56                       | 120                   |







#### Eastern Villas Dashboard

| Area Assumptions |      |      |  |  |  |  |  |
|------------------|------|------|--|--|--|--|--|
| Key Facilities   | SQF  | No   |  |  |  |  |  |
| Villa            | 800  | 8.00 |  |  |  |  |  |
| Boardroom        | 1000 | 1.00 |  |  |  |  |  |
| Kitchen          | 200  | 1.00 |  |  |  |  |  |
| Parking          | 600  | 1.00 |  |  |  |  |  |
| Reception        | 250  | 1.00 |  |  |  |  |  |
| Café             | 500  | 1.00 |  |  |  |  |  |

| Project Cost Assumptions     |     |            |
|------------------------------|-----|------------|
| Total Construction Cost      | PKR | 33,400,000 |
| Design Cost                  | PKR | 1,000,000  |
| Land Cost                    | PKR | 7,000,000  |
| Advertising                  | PKR | 1,000,000  |
| Fu