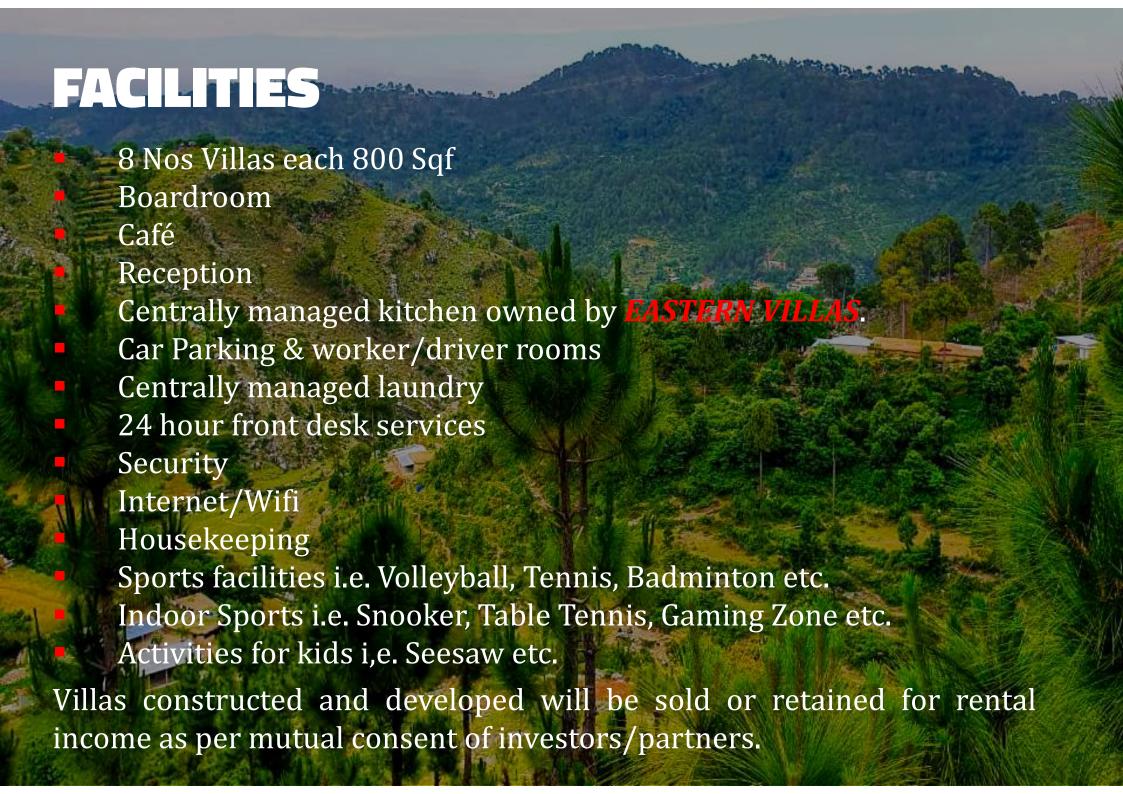

#### **IMPLEMENTATION:**

- To construct 8 nos 1 bed villas each with the area of 800 Sqf.
- To construct 1 nos boardroom with the area of 1000 Sqf.
- To construct other allied facilities i.e. master kitchen, café, reception, parking etc.
- To develop various indoor and outdoor activities.