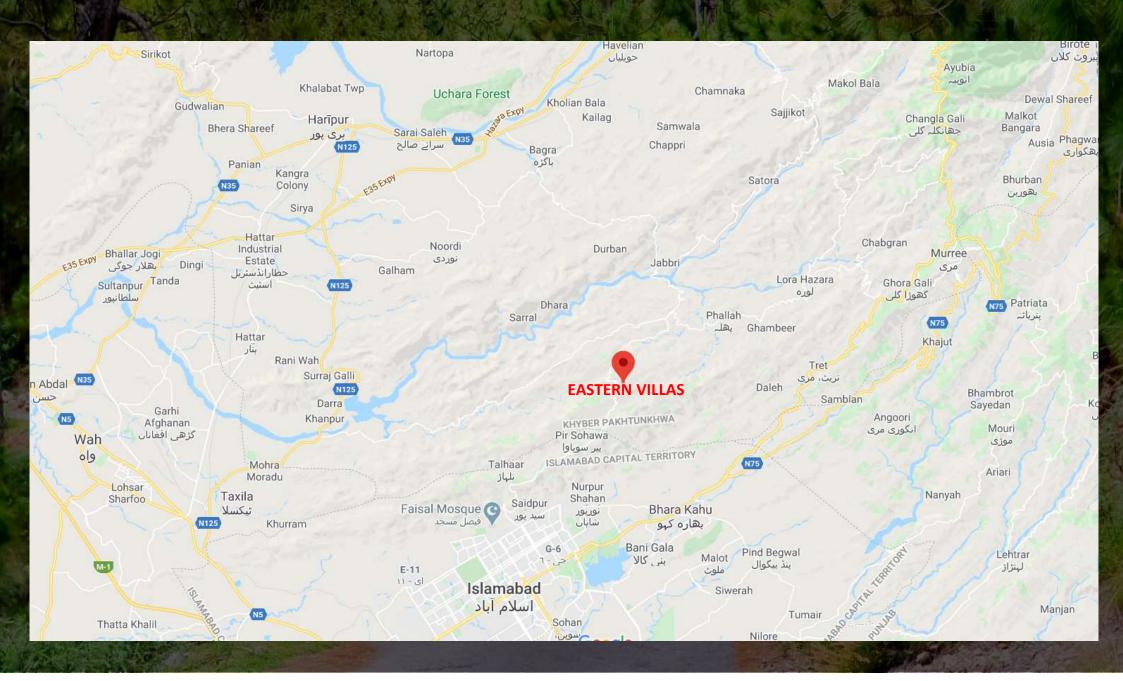

#### LOCATION

## KEY DISTANCES AND TRAVEL TIME

| FROM                  | ТО                           | DISTANCE<br>(KILOMETERS) | TRAVEL TIME (MINUTES) |
|-----------------------|------------------------------|--------------------------|-----------------------|
| <b>Eastern Villas</b> | Makhniyal                    | 0.8                      | 3                     |
| Eastern Villas        | Zero Point Islamabad         | 28                       | 40                    |
| Eastern Villas        | <b>Highland Country Club</b> | 4.5                      | 10                    |
| Eastern Villas        | Old Monal                    | 12.8                     | 20                    |
| Eastern Villas        | Mall Road Murree             | 55                       | 120                   |
| Eastern Villas        | Khanpur Dam                  | 56                       | 120                   |